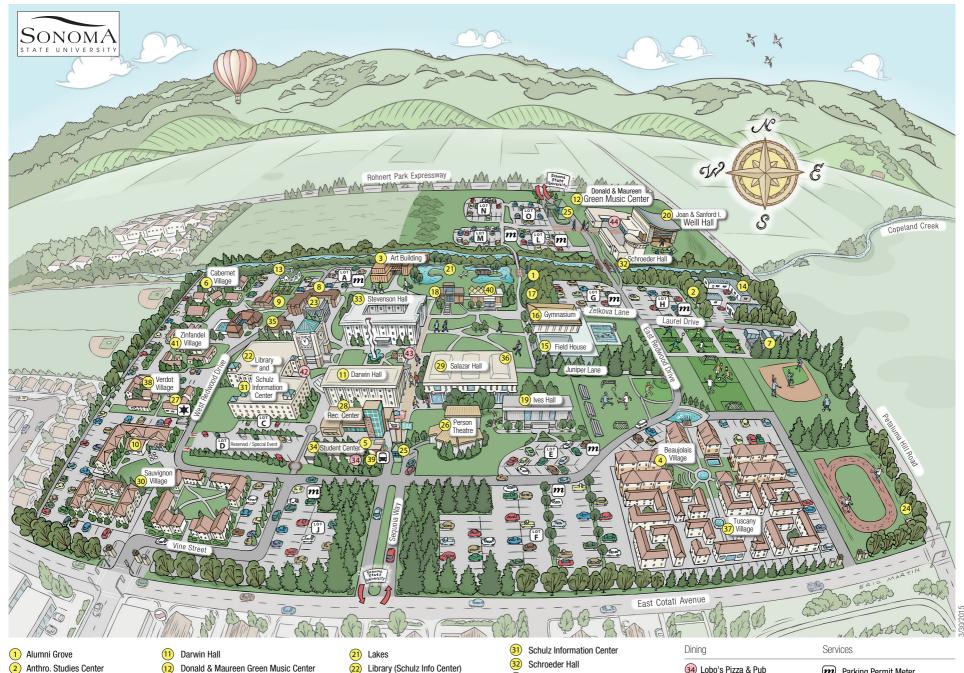

- Anthro. Studies Center
- Art Building
- Beaujolais Village
- (5) Bookstore Cabernet Village
- Building 49
- Carson Hall
- 9 Children's School
- (10) Cooperage

- Donald & Maureen Green Music Center
- **Environmental Technology Center**
- Facilities Management
- Fieldhouse
- Gymnasium
- Holocaust & Genocide Memorial Grove
- International Hall
- Ives Hall
- Joan & Sanford I. Weill Hall

- 23 Nichols Hall
- Observatory
- Parking & Information Center
- Person Theatre
- Police and Parking Services
- Recreation Center
- Salazar Hall
- Sauvignon Village

- Stevenson Hall
- Student Center
- Student Health Center
- Technology High School
- Tuscany Village
- (38) Verdot Village
- Vietnam Veterans' Memorial
- Wine Spectator Learning Center
- Zinfandel Village

- 34 Lobo's Pizza & Pub
- 34) Overlook
- 34) Residential Dining
- 42) Charlie Brown's Cafe
- (43) Toast
- 44) Prelude

m Parking Permit Meter

Police & Parking Services

707 664-4444 / Police Building For emergencies, dial 911